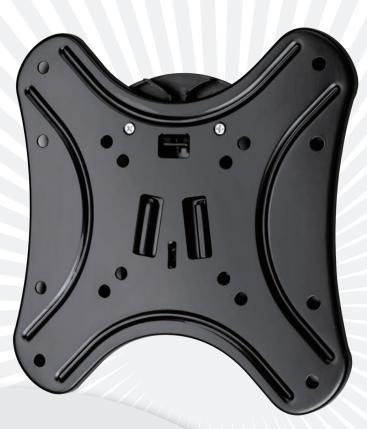

## Flush lifestyle TV mount

The ASL2020B is a low profile mount which places small flatscreen TV's up to 30 inches just 15mm from the wall to give an ultra slim line appearance. With a decorative wall cover to conceal assembly hardware and easy installation, the ASL2020B is an option that provides functionality and design into a feature rich package for small TV's.

SPECIFICATIONS SUGGESTED SCREEN SIZE 13-30"

MOUNTING PATTERN Up to 200 x 200mm (max)

MAXIMUM LOAD 20kg PROFILE 0.6" (1.5cm)

## FEATURES AND BENEFITS

LOW PROFILE DESIGN Places TV just 15mm from wall to give ultra slim-line appearance

EASY INSTALLATION Simply lift TV bracket onto wallplate tabs and secure into place DECORATIVE WALL PLATE COVER Wal plate cover conceals assembly and mounting hardware